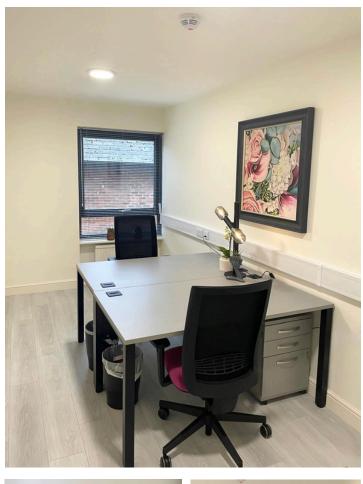

## SPECIFICATION

- Stunning, contemporary, first floor, newly refurbished 2 workstation suite
- High-speed, business grade, gigabit fibre broadband
- VOIP handset (1 included)
- LED lighting & air-conditioning
- 24/7 secure access
- Fully inclusive pricing with all aspects of building compliance included
- Flexible terms minimum licence 4 months
- 20% discount on MR1 (Chinnor) & The Cellar (Thame) meeting rooms
- · On-site parking
- Conveniently-located near to Junction 6 of M40