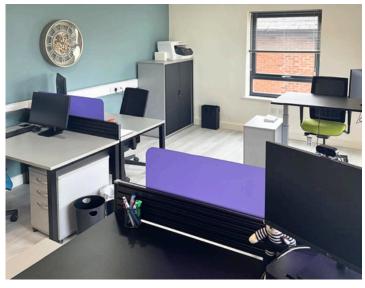

## SPECIFICATION

- Spacious, first floor suite with 4
   workstations, including 1 electric
   sit/stand desk, rear and side facing
   with three windows for masses of
   natural daylight, situated off the
   breakout area
- High-speed, business grade, gigabit fibre broadband
- VOIP handset (1 included)
- · LED lighting & air-conditioning
- 24/7 secure access
- Fully inclusive pricing & flexible terms
- 20% discount on MR1 (Chinnor) & The Cellar (Thame) meeting rooms
- On-site parking
- Conveniently-located near to Junction 6 of M40