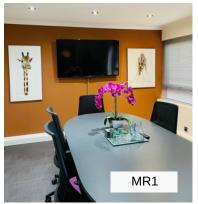

## SPECIFICATION

- Spacious, first floor suite with 4
   workstations, including 1 electric
   sit/stand desk, rear and side facing
   with three windows for masses of
   natural daylight, situated off the
   breakout area
- High-speed, business grade, gigabit fibre broadband
- VOIP handset (1 included)
- · LED lighting & air-conditioning
- 24/7 secure access
- Fully inclusive pricing & flexible terms
- 20% discount on MR1 (Chinnor) & The Cellar (Thame) meeting rooms
- On-site parking
- Conveniently-located near to Junction 6 of M40