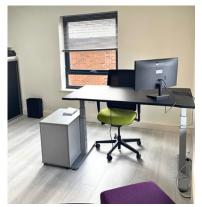

## SPECIFICATION

- Spacious, first floor suite with 4
   workstations, including 1 electric
   sit/stand desk, rear and side facing
   with three windows for masses of
   natural daylight, situated off the
   breakout area
- High-speed, business grade, gigabit fibre broadband
- VOIP handset (1 included)
- · LED lighting & air-conditioning
- 24/7 secure access
- Fully inclusive pricing & flexible terms
- 20% discount on MR1 (Chinnor) & The Cellar (Thame) meeting rooms
- On-site parking
- Conveniently-located near to Junction 6 of M40