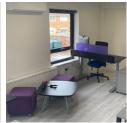

## SPECIFICATION

- Spacious, first floor suite with 4
   workstations, including 1 electric
   sit/stand desk, rear and side facing
   with three windows for masses of
   natural daylight, situated off the
   breakout area
- High-speed, business grade, gigabit fibre broadband
- VOIP handset (1 included)
- · LED lighting & air-conditioning
- 24/7 secure access
- Fully inclusive pricing & flexible terms
- 20% discount on MR1 (Chinnor) & The Cellar (Thame) meeting rooms
- On-site parking
- Conveniently-located near to Junction 6 of M40