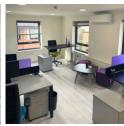

## SPECIFICATION

- Spacious, first floor suite with 4
   workstations, including 1 electric
   sit/stand desk, rear and side facing
   with three windows for masses of
   natural daylight, situated off the
   breakout area
- High-speed, business grade, gigabit fibre broadband
- VOIP handset (1 included)
- · LED lighting & air-conditioning
- 24/7 secure access
- Fully inclusive pricing & flexible terms
- 20% discount on MR1 (Chinnor) & The Cellar (Thame) meeting rooms
- On-site parking
- Conveniently-located near to Junction 6 of M40