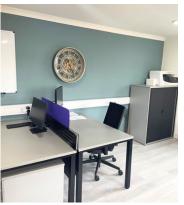

## SPECIFICATION

- Spacious, first floor suite with 4
   workstations, including 1 electric
   sit/stand desk, rear and side facing
   with three windows for masses of
   natural daylight, situated off the
   breakout area
- High-speed, business grade, gigabit fibre broadband
- VOIP handset (1 included)
- · LED lighting & air-conditioning
- 24/7 secure access
- Fully inclusive pricing & flexible terms
- 20% discount on MR1 (Chinnor) & The Cellar (Thame) meeting rooms
- On-site parking
- Conveniently-located near to Junction 6 of M40