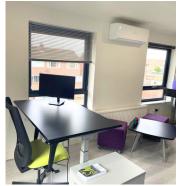

## SPECIFICATION

- Spacious, first floor suite with 4
   workstations, including 1 electric
   sit/stand desk, rear and side facing
   with three windows for masses of
   natural daylight, situated off the
   breakout area
- High-speed, business grade, gigabit fibre broadband
- VOIP handset (1 included)
- · LED lighting & air-conditioning
- 24/7 secure access
- Fully inclusive pricing & flexible terms
- 20% discount on MR1 (Chinnor) & The Cellar (Thame) meeting rooms
- On-site parking
- Conveniently-located near to Junction 6 of M40