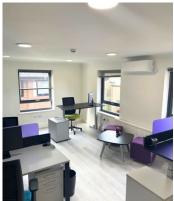

## SPECIFICATION

- Spacious, first floor suite with 4
   workstations, including 1 electric
   sit/stand desk, rear and side facing
   with three windows for masses of
   natural daylight, situated off the
   breakout area
- High-speed, business grade, gigabit fibre broadband
- VOIP handset (1 included)
- · LED lighting & air-conditioning
- 24/7 secure access
- Fully inclusive pricing & flexible terms
- 20% discount on MR1 (Chinnor) & The Cellar (Thame) meeting rooms
- On-site parking
- Conveniently-located near to Junction 6 of M40