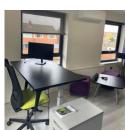

## SPECIFICATION

- Spacious, first floor suite with 4
   workstations, including 1 electric
   sit/stand desk, rear and side facing
   with three windows for masses of
   natural daylight, situated off the
   breakout area
- High-speed, business grade, gigabit fibre broadband
- VOIP handset (1 included)
- · LED lighting & air-conditioning
- 24/7 secure access
- Fully inclusive pricing & flexible terms
- 20% discount on MR1 (Chinnor) & The Cellar (Thame) meeting rooms
- On-site parking
- Conveniently-located near to Junction 6 of M40