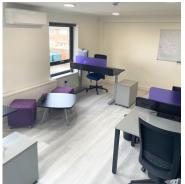

## SPECIFICATION

- Spacious, first floor suite with 4
   workstations, including 1 electric
   sit/stand desk, rear and side facing
   with three windows for masses of
   natural daylight, situated off the
   breakout area
- High-speed, business grade, gigabit fibre broadband
- VOIP handset (1 included)
- · LED lighting & air-conditioning
- 24/7 secure access
- Fully inclusive pricing & flexible terms
- 20% discount on MR1 (Chinnor) & The Cellar (Thame) meeting rooms
- On-site parking
- Conveniently-located near to Junction 6 of M40