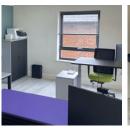

## SPECIFICATION

- Spacious, first floor suite with 4
   workstations, including 1 electric
   sit/stand desk, rear and side facing
   with three windows for masses of
   natural daylight, situated off the
   breakout area
- High-speed, business grade, gigabit fibre broadband
- VOIP handset (1 included)
- · LED lighting & air-conditioning
- 24/7 secure access
- Fully inclusive pricing & flexible terms
- 20% discount on MR1 (Chinnor) & The Cellar (Thame) meeting rooms
- On-site parking
- Conveniently-located near to Junction 6 of M40