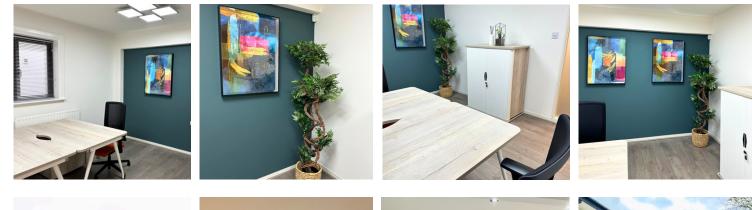

## **OFFICE 6** SANDERUM THAME

### PREMIUM 2 WORKSTATIONS

#### S P E C I F I C A T I O N

- Beautifully-appointed, spacious, newlyrefurbished premium office suite with bright, modern interior, feature wall, and ample space for 2 workstations
- Ground floor, rear-facing suite
- LED lighting, air-conditioning and natural ventilation with opening window
- High-speed, business grade, gigabit fibre broadband
- VOIP handset (1 included)
- 24/7 secure access
- Fully inclusive pricing
- Flexible terms min. licence 4 months
- 20% discount on meeting room bookings (The Cellar & MR1)
- Convenient Thame high street location