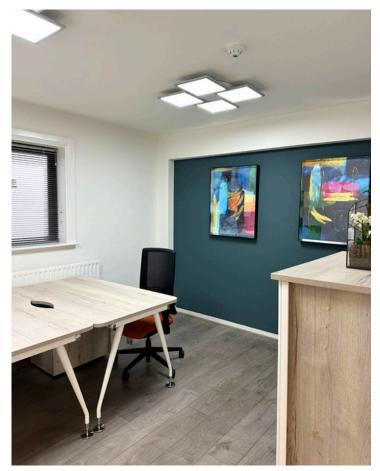

## **OFFICE 6** SANDERUM THAME

### PREMIUM 2 WORKSTATIONS

#### S P E C I F I C A T I O N

- Beautifully-appointed, spacious, newlyrefurbished premium office suite with bright, modern interior, feature wall, and ample space for 2 workstations
- Ground floor, rear-facing suite
- LED lighting, air-conditioning and natural ventilation with opening window
- High-speed, business grade, gigabit fibre broadband
- VOIP handset (1 included)
- 24/7 secure access
- Fully inclusive pricing
- Flexible terms min. licence 4 months
- 20% discount on meeting room bookings (The Cellar & MR1)
- Convenient Thame high street location