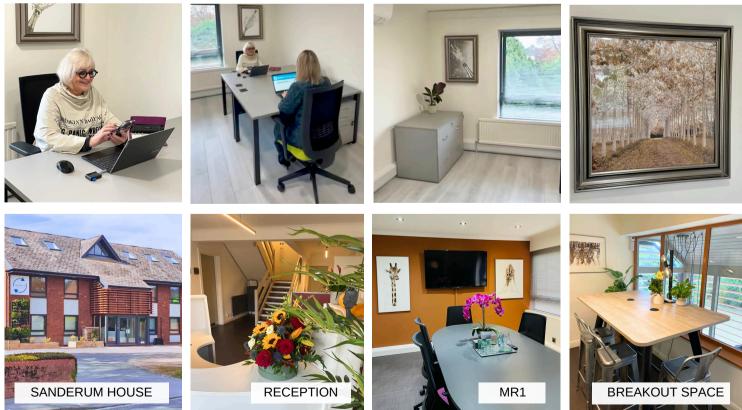

## **BENTON** Sanderum House Chinnor

## S P E C I F I C A T I O N

- First floor, 3 workstation suite
- High-speed, business grade, gigabit fibre broadband
- VOIP handset (1 included)
- LED lighting & air-conditioning
- 24/7 secure access
- Fully inclusive pricing with all aspects of building compliance included
- Flexible terms minimum licence 4 months
- 20% discount on MR1 (Chinnor) & The Cellar (Thame) meeting rooms
- On-site parking
- Conveniently-located near to Junction 6 of M40

hello@sanderumcentre.co.uk 01844 353969 Sanderum House, Oakley Road, Chinnor, Oxfordshire, OX39 4TW