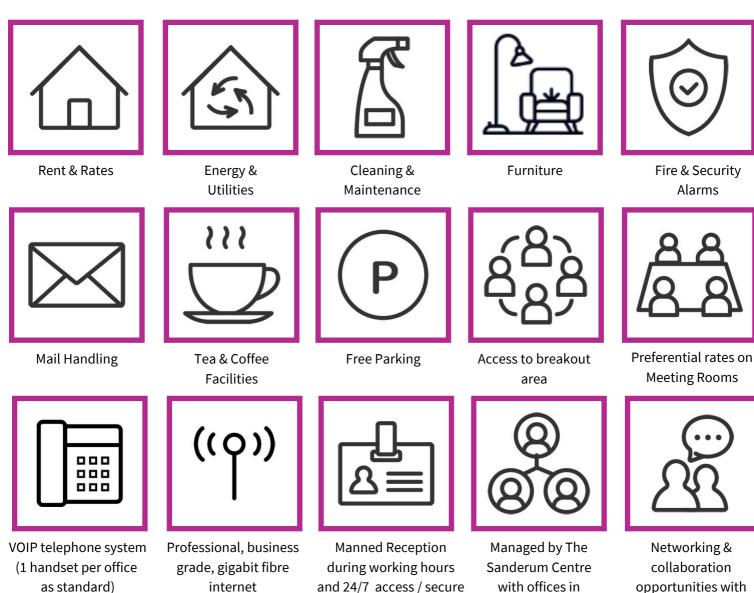

# ALL-INCLUSIVE PRICING

What's included with your monthly, all-inclusive fee?

Chinnor & Thame and

third site OX9

organised social

events

#### Every office suite includes:

The main benefits of our serviced office suites are ease, flexibility and total transparency via all-inclusive monthly pricing. We offer short, 4 month contracts compared to 12 months plus with traditional commercial leases, providing the stability of fixed overheads with the convenience and flexibility of easy in/out space that can grow and flex as needed – perfect for businesses and professionals who aren't sure how long they will need office space for or how quickly they are going to grow.

door entry system