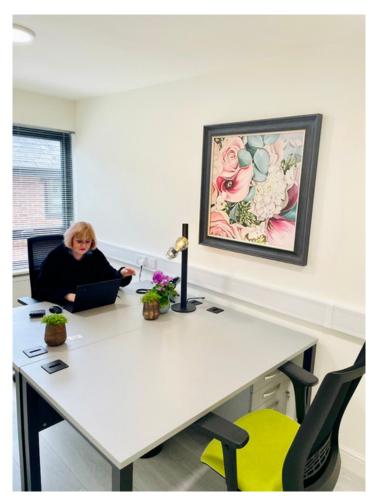

## FIRST FLOOR 2 WORKSTATIONS

Our beautiful Ridgeway Suite - situated on the first floor of newly refurbished Sanderum House in Chinnor - is a light, bright, contemporary suite, with ample space for up to 2 workstations, LED air-conditioning lighting, and a stylish, comfortable and design-led interior, that comes fully equipped with superfast, business grade gigabit fibre broadband and our brand new VOIP telephony solution (1 handset included).

Perfectly located near to Junction 6 of the M40, with great on-site facilities and ample car parking available, Ridgeway comes fully-furnished and with truly all-inclusive pricing that avoids the costs and contract ties of traditional commercial leases. If you're looking for a brand new professional base to work from or grow your business, Ridgeway could be the perfect solution.