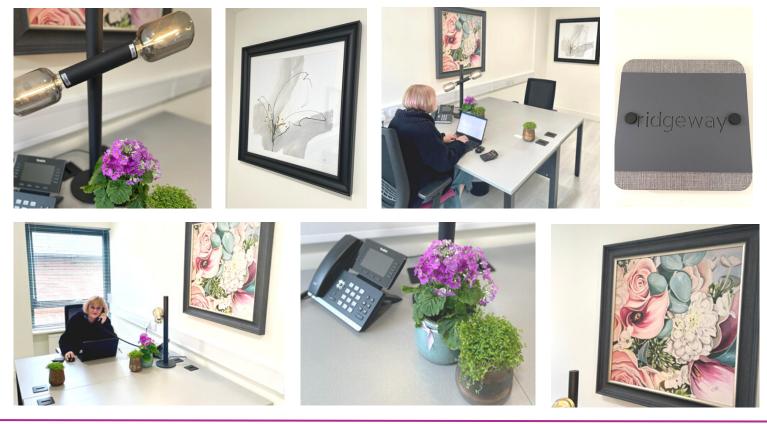

## FIRST FLOOR 2 WORKSTATIONS

Our beautiful Ridgeway Suite - situated on the first floor of newly refurbished Sanderum House in Chinnor - is a light, bright, contemporary suite, with ample space for up to 2 workstations, LED air-conditioning lighting, and a stylish, comfortable and design-led interior, that comes fully equipped with superfast, business grade gigabit fibre broadband and our brand new VOIP telephony solution (1 handset included).

Perfectly located near to Junction 6 of the M40, with great on-site facilities and ample car parking available, Ridgeway comes fully-furnished and with truly all-inclusive pricing that avoids the costs and contract ties of traditional commercial leases. If you're looking for a brand new professional base to work from or grow your business, Ridgeway could be the perfect solution.